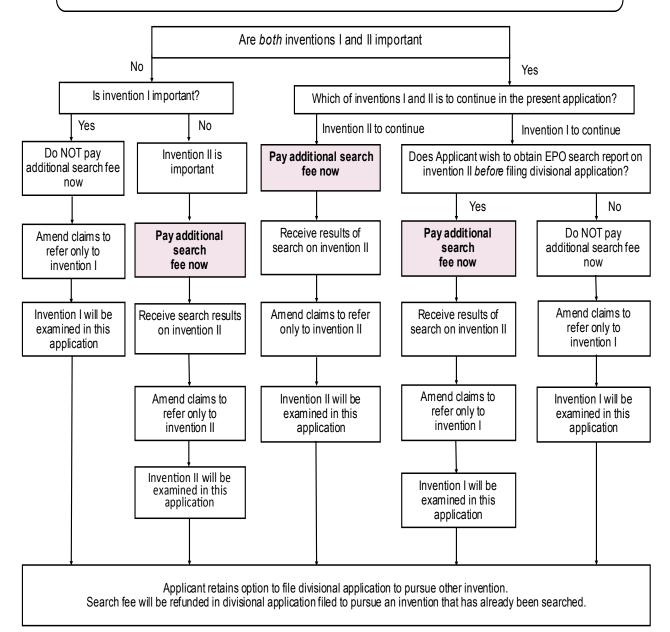

Decision chart for action after issuance of a partial search report on a direct European patent application

- EPO partial search report defines "inventions" (claim groups) I and II
- Only invention I is searched
- EPO invites payment of additional search fee for invention II
- · EPO invites payment of additional search fee for invention II within two months